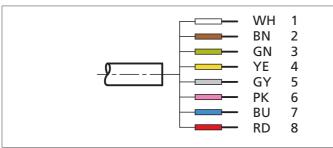

| TECHNICAL INFORMATION (typ.) | +20°C, 24V DC                     |
|------------------------------|-----------------------------------|
| Operating principle          | Connection cable                  |
| Size                         | M12 (thread)                      |
| Design                       | straight                          |
| Length                       | 5.000 mm                          |
| Characteristics              | metal coupling ring               |
| Protection class             | IP 67                             |
| For                          | receiver SLI                      |
| Material                     | PVC (Cable)                       |
| Connection                   | Socket M12, 8-poled, flying leads |
|                              |                                   |
|                              |                                   |
|                              |                                   |
|                              |                                   |
|                              |                                   |