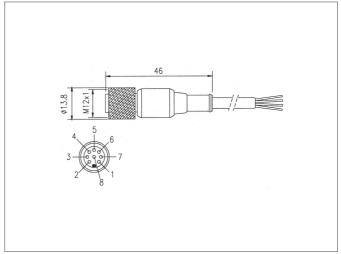

| TECHNICAL INFORMATION (typ.) | +20°C, 24V DC                     |
|------------------------------|-----------------------------------|
| Operating principle          | Connection cable                  |
| Size                         | M12 (thread)                      |
| Design                       | straight                          |
| Length                       | 5.000 mm                          |
| Characteristics              | metal coupling ring               |
| Protection class             | IP 67                             |
| For                          | receiver SLI                      |
| Material                     | PVC (Cable)                       |
| Connection                   | Socket M12, 8-poled, flying leads |
|                              |                                   |
|                              |                                   |
|                              |                                   |
|                              |                                   |
|                              |                                   |